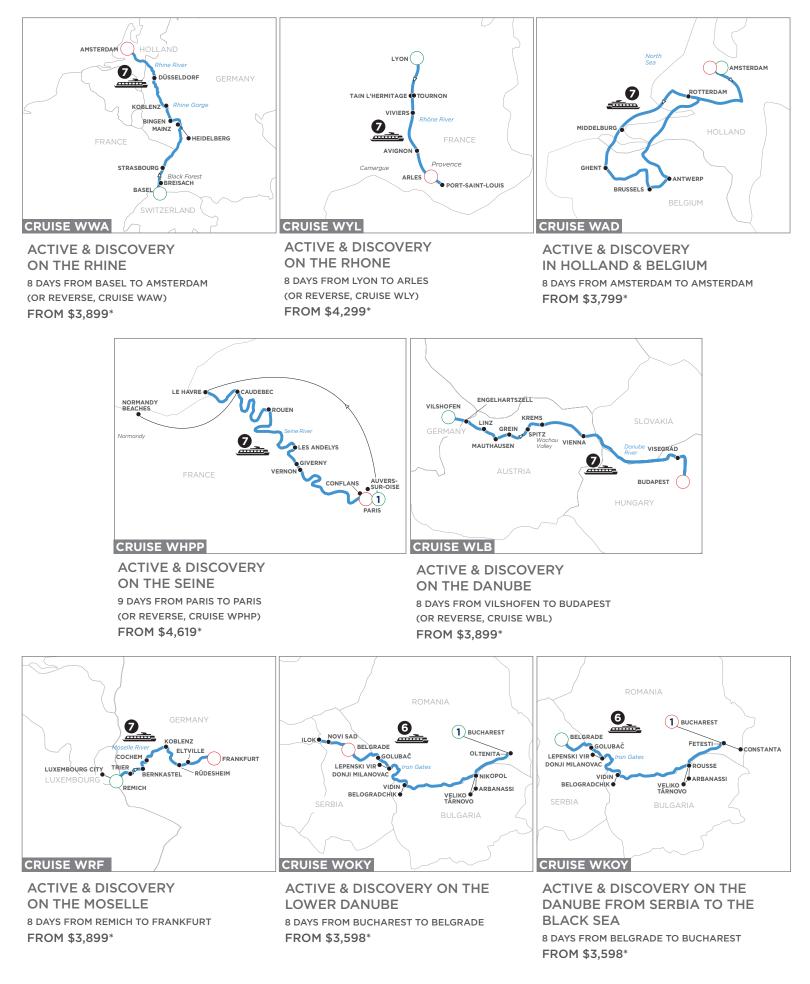

## AVALON ACTIVE & DISCOVERY RIVER CRUISES

Our Active & Discovery cruises welcome curiosity crusaders to dive deep into their destination in the most personally rewarding ways. From active adventures to immersive experiences, Active & Discovery cruises invite travelers to hike, bike, taste, trek, sip and sauté along every major river in Europe – ALL included in the price of their cruise.

## ACTIVE DISCOVERY

AVAILABLE ON THE RHINE, DANUBE, RHÔNE, MOSELLE, & SEINE